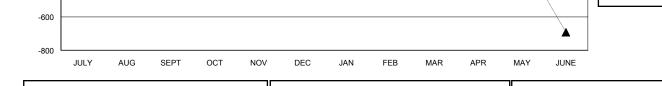

## LOCATION REP OF BANGLADESH

 $\mathsf{GMT} \mathsf{ CA} \ \mathbf{6}$ 

|                             |                  | Clubs             |                  |                  | Members                     |                    |                                     |                    |                  |
|-----------------------------|------------------|-------------------|------------------|------------------|-----------------------------|--------------------|-------------------------------------|--------------------|------------------|
|                             | RESU             | LTS FOR 2014-2015 | i                |                  |                             | RESU               | JLTS FOR 2014-2015                  |                    |                  |
| QUARTER                     | NEW CLUB<br>GOAL | NEW CLUBS         | DROPPED<br>CLUBS | NET<br>GAIN/LOSS | QUARTER                     | NEW MEMBER<br>GOAL | CHARTER AND<br>NEW MEMBERS<br>ADDED | DROPPED<br>MEMBERS | NET<br>GAIN/LOSS |
| JULY/AUG/SEPT               | 2                | 4                 | 8                | -4               | JULY/AUG/SEPT               | 70                 | 226                                 | 147                | 79               |
| OCT/NOV/DEC                 | 1                | 1<br>2            | 9<br>1           | -8<br>1          | OCT/NOV/DEC                 | 60<br>70           | 43<br>92                            | 441<br>26          | -398<br>66       |
| JAN/FEB/MAR<br>APR/MAY/JUNE | 2                | 0                 | 0                | 0                | JAN/FEB/MAR<br>APR/MAY/JUNE | 50                 | 0                                   | 0                  | 0                |

CURRENT YEAR ACTUAL MEMBERS
LAST YEAR ACTUAL MEMBERS

| DROPPED CLUBS: 18 |     | 45 CLUBS OF 106 ADDED 1 OR MORE | GENDER DISTRIBUTION   |                |  |
|-------------------|-----|---------------------------------|-----------------------|----------------|--|
|                   |     | NEW MEMBERS                     | MALE                  | 2,567 (77.65%) |  |
| DROPPED MEMBERS   |     |                                 | FEMALE                | 739 (22.35%)   |  |
| DROPPED MEMBERS   |     |                                 |                       |                |  |
| DECEASED          | 2   | CLICK HERE FOR HEALTH           |                       | 0.44           |  |
| CLUB CANCELLED    | 439 | ASSESSMENT DATA                 | FAMILY UNIT MEMBERS   | 2,10           |  |
| OTHER             | 173 |                                 | HEAD OF HOUSEHOLD     | 48             |  |
| TOTAL             | 614 |                                 | NON-HEAD OF HOUSEHOLI | D 1,67         |  |