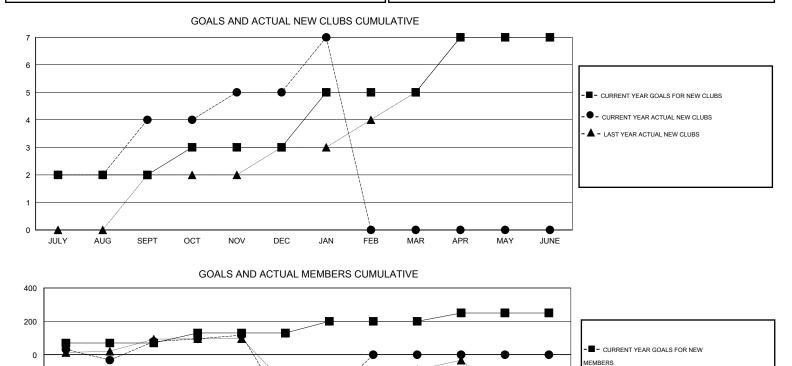

## LOCATION REP OF BANGLADESH

 $\mathsf{GMT} \mathsf{ CA} \ \mathbf{6}$ 

|                             |                  | Clubs             |                  |                  | Members                     |                    |                                     |                    |                  |
|-----------------------------|------------------|-------------------|------------------|------------------|-----------------------------|--------------------|-------------------------------------|--------------------|------------------|
|                             | RESU             | LTS FOR 2014-2015 | i                |                  |                             | RESU               | JLTS FOR 2014-2015                  |                    |                  |
| QUARTER                     | NEW CLUB<br>GOAL | NEW CLUBS         | DROPPED<br>CLUBS | NET<br>GAIN/LOSS | QUARTER                     | NEW MEMBER<br>GOAL | CHARTER AND<br>NEW MEMBERS<br>ADDED | DROPPED<br>MEMBERS | NET<br>GAIN/LOSS |
| JULY/AUG/SEPT               | 2                | 4                 | 8                | -4               | JULY/AUG/SEPT               | 70                 | 226                                 | 147                | 79               |
| OCT/NOV/DEC                 | 1                | 1<br>2            | 9<br>1           | -8<br>1          | OCT/NOV/DEC                 | 60<br>70           | 43<br>92                            | 441<br>26          | -398<br>66       |
| JAN/FEB/MAR<br>APR/MAY/JUNE | 2                | 0                 | 0                | 0                | JAN/FEB/MAR<br>APR/MAY/JUNE | 50                 | 0                                   | 0                  | 0                |